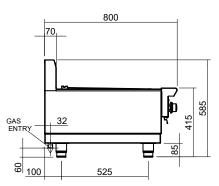

#### **SPECIFICATIONS**

Burners 3 x 33MJ/hr, 9kW U-burners

Gas power (gross) 99MJ/hr, 27kW Cooking surface area 800mm x 540mm, 4320cm2

Gas connection R 1/2 (BSP) male 215mm from LH side, 32mm from rear, and 60mm from bench

Dimensions Width 900mm Depth 800mm Height 415mm Incl. splashback 585mm Nett weight

103kg

Packing data 0.72m3, 138.5kg Width 1010mm Depth 955mm Height 750mm

Gas types Available in Natural gas and LP gas, please specify when ordering Other gas types on request