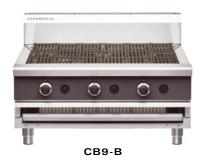

# CB9-B

## 900mm Gas Barbecue Bench Model

- Countertop Bench Model
- 900mm wide
- Stainless steel grease tray
- Reversible top grates
- Inclined position to reduce flare and enhance grease run
- 3 x 33MJ/hr, 9kW aluminised burners
- Flame failure protection with continuous pilot burner and piezo ignition
- Lift out grates, radiants and baffles for cleaning
- Adjustable bench feet
- Stainless steel finish