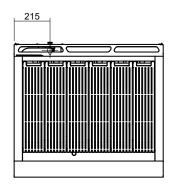

#### **SPECIFICATIONS**

Burners 3 x 33MJ/hr, 9kW U-burners

Gas power (gross) 99MJ/hr, 27kW Cooking surface area 800mm x 540mm, 4320cm2

Gas connection R 1/2 (BSP) male 215mm from LH side, 32mm from rear, and 60mm from bench