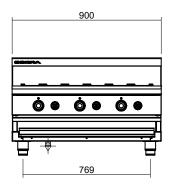

#### **SPECIFICATIONS**

Burners 3 x 33MJ/hr, 9kW U-burners

Gas power (gross) 99MJ/hr, 27kW Cooking surface area 800mm x 540mm, 4320cm2

Gas connection R 1/2 (BSP) male 215mm from LH side, 32mm from rear, and 60mm from bench

Dimensions Width 900mm Depth 800mm Height 415mm Incl. splashback 585mm Nett weight

103kg

Packing data 0.72m3, 138.5kg Width 1010mm Depth 955mm Height 750mm

Gas types Available in Natural gas and LP gas, please specify when ordering Other gas types on request