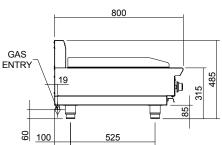

### **SPECIFICATIONS**

Griddle Burners: 20MJ/hr, 5.0kW per 300mm section Gas power (gross) C9A 60MJ/hr, 16.7kW

Gas connection R 3/4 (BSP) male 130mm from RH side, 20mm from rear, and 60mm from bench **Dimensions** Width 900mm Depth 800mm Height 315mm Incl. splashback 485mm Nett weight 75.5kg

Packing data 0.72m3, 112kg Width 1010mm Depth 955mm Height 750mm

Gas types Available in Natural gas and LP gas, please specify when ordering Other gas types on request