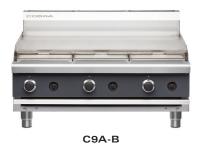

# C9A-B

## 900mm Griddle Gas Cooktop Bench Model

- Countertop Bench Model
- 900mm wide
- 3 griddle burners with pilot, flame failure and piezo ignition
- Machine finished griddle plate 12mm thickness
- Adjustable bench feet
- Stainless steel finish

#### **OVERALL CONSTRUCTION**

- 12mm machined surface mild steel griddle plate
- Stainless steel front, sides and splashback
- Vitreous enamelled control panel
- Stainless steel spill tray
- 63mm dia. stainless steel adjustable bench feet

### CONTROLS

- Large easy use control knobs
- Variable high to low controls to griddle burners
- Standard with pilot, flame failure and piezo ignition