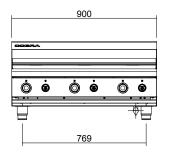

### **SPECIFICATIONS**

Griddle Burners: 20MJ/hr, 5.0kW per 300mm section Gas power (gross) C9A 60MJ/hr, 16.7kW

Gas connection R 3/4 (BSP) male 130mm from RH side, 20mm from rear, and 60mm from bench **Dimensions** Width 900mm Depth 800mm Height 315mm Incl. splashback 485mm Nett weight 75.5kg

Packing data 0.72m3, 112kg Width 1010mm Depth 955mm Height 750mm

Gas types Available in Natural gas and LP gas, please specify when ordering Other gas types on request