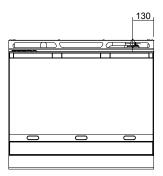

### **SPECIFICATIONS**

Griddle Burners: 20MJ/hr, 5.0kW per 300mm section Gas power (gross) C9A 60MJ/hr, 16.7kW

Gas connection R 3/4 (BSP) male 130mm from RH side, 20mm from rear, and 60mm from bench **Dimensions** Width 900mm Depth 800mm Height 315mm Incl. splashback 485mm Nett weight 75.5kg