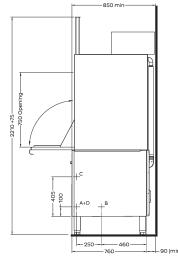

# W 1235mm x D 850mm x H 2060mm

A Hot water supply
B Waste
C Power supply
D Cold water supply

All Dimensions in mm

### Dimensions

Width 1235mm Depth 850mm Height 2060mm Weight 260kg