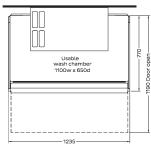

### **Standard Features**

- · Versatile 2, 4 and 6 minute cycles
- Large internal wash chamber with useable area W 1100mm x D 650mm x H 750mm
- Easy installation supplied complete with:
  - Water supply hose
  - · Dual detergent and rinse aid pumps with injector lines
  - No commissioning required
- Two powerful wash pumps recirculate water at nominal 1600 litres per minute ensuring items are thoroughly washed
- Fast recovery between cycles through powerful rinse heating aided by the highly efficient heat recovery unit
- Reliable results through robust stainless steel wash and rinse arms with precision stainless jets
- Double filtration system including stainless steel scrap trays and pump filters
- · Easy to open two piece insulated door
- · Durable stainless steel construction
- Moffat's Comprehensive 5-2-1 Warranty
- · Cold water consumption of 4.0 litres per cycle
- · Easy to maintain electromechanical design

# W 1235mm x D 850mm x H 2060mm

A Hot water supply
B Waste
C Power supply
D Cold water supply

All Dimensions in mm