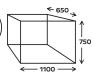

### **Standard Features**

- · Versatile 2, 4 and 6 minute cycles
- Large internal wash chamber with useable area W 1100mm x D 650mm x H 750mm
- Easy installation supplied complete with:
  - Water supply hose
  - · Dual detergent and rinse aid pumps with injector lines
  - No commissioning required
- Two powerful wash pumps recirculate water at nominal 1600 litres per minute ensuring items are thoroughly washed
- Fast recovery between cycles through powerful rinse heating aided by the highly efficient heat recovery unit
- Reliable results through robust stainless steel wash and rinse arms with precision stainless jets
- Double filtration system including stainless steel scrap trays and pump filters
- · Easy to open two piece insulated door
- · Durable stainless steel construction
- Moffat's Comprehensive 5-2-1 Warranty
- · Cold water consumption of 4.0 litres per cycle
- · Easy to maintain electromechanical design