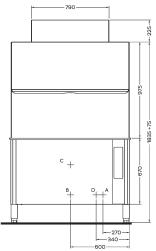

# W 1235mm x D 850mm x H 2060mm

A Hot water supply
B Waste
C Power supply
D Cold water supply

All Dimensions in mm

### A Hot Water (Fill only)

Temperature 65°C
Connection 3/4" male hose supplied
Pressure 200-350kPa
Flow 20 litres per min
Quality Potable & soft
Backflow Prevention Atmospheric Vacuum breaker

D Cold Water

Temperature 20°C
Connection 3/4" male hose supplied
Pressure 200-350kPa
Flow 20 litres per min
Quality Potable & soft
Backflow Prevention Atmospheric Vacuum breaker
Consumption 4.0 litres per cycle

B Waste

Connection 1.5 " BSP Line 2 " BSP

C Electrical

Three phase 415V50Hz30A/phase

Maximum Power Consumption
Three Phase 21.0kW

Heating

Wash 5.0kW Rinse 12.0kW