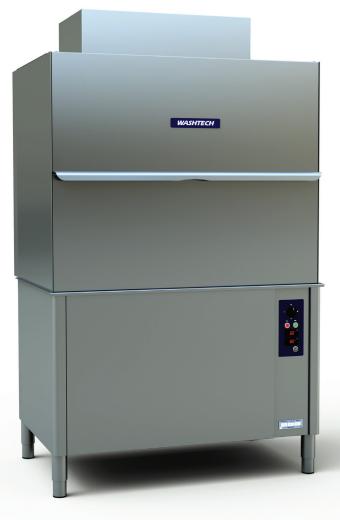

# PW2C

High Efficiency Potwasher with Heat Condensing Unit - 500mm x 600 mm Rack

# W 1235mm x D 850mm x H 2060mm

The Washtech PW2C is a versatile warewasher designed to wash and sanitise baking trays, bins, bowls and other oversized items more effectively than a manual cleaning process. All while using considerably less labour, energy, water and chemicals.

The PW2C includes a highly efficient Heat Condensing Unit along with low water consumption provided by all Washtech machines. This ensures optimal cost savings and minimal environmental impact through significantly reduced energy consumption and steam emissions from the standard model, all while providing a cooler/drier operating environment.

## **Special Features**

- A full heat condensing unit which preheats cold water supply, significantly reducing the steam emissions and energy consumption
- Self cleaning jets located above the head condenser ensure longevity of the unit and a similar maintenance regime to the PW2
- Operates on cold water supply for enhanced energy efficiency and lower cost water treatment when required

### **Standard Features**

- · Versatile 2, 4 and 6 minute cycles
- Large internal wash chamber with useable area W 1100mm x D 650mm x H 750mm
- Easy installation supplied complete with:
  - Water supply hose
  - · Dual detergent and rinse aid pumps with injector lines
  - No commissioning required
- Two powerful wash pumps recirculate water at nominal 1600 litres per minute ensuring items are thoroughly washed
- Fast recovery between cycles through powerful rinse heating aided by the highly efficient heat recovery unit
- Reliable results through robust stainless steel wash and rinse arms with precision stainless jets
- Double filtration system including stainless steel scrap trays and pump filters
- · Easy to open two piece insulated door
- · Durable stainless steel construction
- Moffat's Comprehensive 5-2-1 Warranty
- · Cold water consumption of 4.0 litres per cycle
- · Easy to maintain electromechanical design